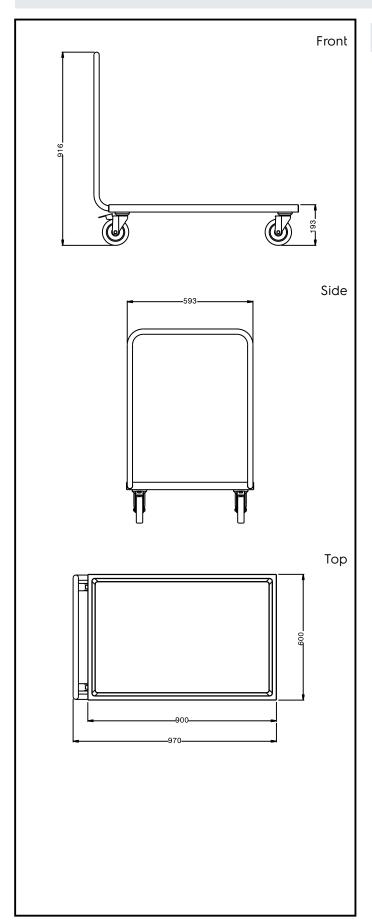

## **Key Information:**

External dimensions, Width:

361232 (STR901)970 mmExternal dimensions, Depth:600 mmExternal dimensions, Height:900 mmWheel material:Zinc platedWheel diameter:Ø 125Net weight:15 kg