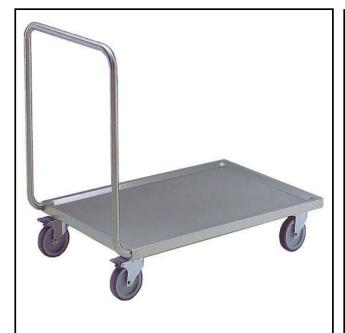

## Service Trolleys Platform Trolley 900 mm

| ITEM #  |  |
|---------|--|
| MODEL # |  |
| NAME #  |  |
| SIS #   |  |
| AIA #   |  |

361232 (STR901)

Platform Trolley 900mm

#### Item No.

Constructed in 304 AISI stainless steel. Framework in mm25 tubing, completely welded. Seamless, sound-absorbing, platform shelf with double-folded edges. The handle is an extension of the load-bearing frame. N. 4 swivelling castors, two with brakes, mm125 in diameter, fitted with plastic bumpers. Platform size mm900x600. Load capacity: 150 kg, uniformly distributed.

#### **Main Features**

- Ideal to transport kitchenware and dishwashing racks.
- Framework in 25 mm tubing, completely welded.
- Load capacity of 150 kg uniformly distributed.
- Seamless sound-absorbing platform shelf with double-folded edges welded to the framework.
- Platform shelf size 900x600 mm.
- Handle is an extention of the load-bearing frame
- 4 pivoting Ø 125 mm wheels, 2 of which with brakes, fitted with plastic bumpers

#### Construction

• Constructed entirely in 304 AISI stainless steel.

APPROVAL: